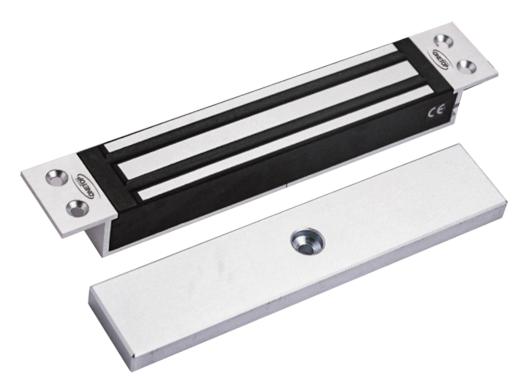

EM1 / EM2

Mortise Mount Standard Series

250Kg Holding Force

Power to Lock

Over 1 Million Cycles Usage Lifespan

Anti-Corrosion Plating Passed 96Hrs Salt Spray Test

## FEATURE

The EM1 and EM2 is a mortise mount type installation electromagnetic lock with a holding force of 250kg. It can be wired for 12 or 24 VDC power configuration that will release the lock instantly on power OFF with no residual magnetismElectromagnet are treated with high quality corrosion plating and tested to perform to over 1 million operation usage.

## EM1 / EM2

Surface Finishes

High Quality Plating for Anti-corrosion (96 Hrs Salt Spray Corrosion Tested)

Lock Status Sensor Monitoring

L 227.5 x W 38.5 x H 26.5mm L 185 x W 38 x H 12mm

24VDC - 245mA

-10°C ~ 60°C