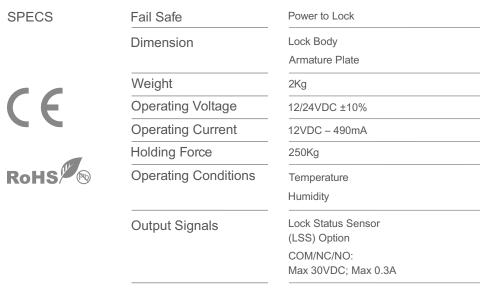

EM1 / EM2

Mortise Mount Standard Series

250Kg Holding Force

Power to Lock

Over 1 Million Cycles Usage Lifespan

Anti-Corrosion Plating Passed 96Hrs Salt Spray Test

## EM1 / EM2

Surface Finishes

High Quality Plating for Anti-corrosion (96 Hrs Salt Spray Corrosion Tested)

Lock Status Sensor Monitoring

L 227.5 x W 38.5 x H 26.5mm L 185 x W 38 x H 12mm

24VDC - 245mA

-10°C ~ 60°C

0 ~ 85% (non-condensing)

MODELS

| EM1 |  |   |  |
|-----|--|---|--|
| EM2 |  | • |  |