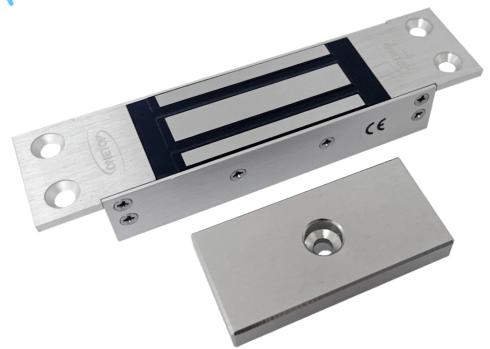

## **FEATURE**

The CCW15F are small flush mount mini electromagnetic lock operates on 12 volts or 24 VDC setting with a holding force of 80kg and treated with high premium quality plating against corrosion, resistant up to 96 hours salt spray corrosion test and to perform to over 1 million operation.

## **CCW15F SERIES**

**SPECS** 

Fail Safe
Dimension

Operating Voltage

Surface Finishes

Lock Body L 144 x W 34.4 x H 21.5mm

L 65 x W 32 x H 8.3mm

CE

Weight 0.6Kg

Power to Lock

Armature Plate

12/24VDC ±10%

Operating Current 12VDC – 240mA 24VDC – 120mA

Anodized Aluminum Housing

Humidity  $0 \sim 85\%$  (non-condensing)

Surge Protection Built-in varistor (MOV) for surge protection