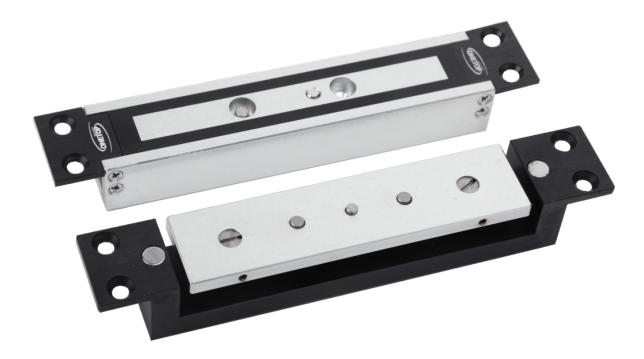

SH3000 shear lock is designed for  $180^{\circ}$  degree swing door application, to be installs concealed under the top door and frame, it operates on 12 to 24VDC shear force with no residual magnetism.

## SH3000

| SPECS    | Fail Safe            | Power to Lock                           |                          |
|----------|----------------------|-----------------------------------------|--------------------------|
|          | Dimension            | Lock Body                               | L 188 x W 32 x H 24mm    |
| CE       |                      | Armature Plate                          | L 188 x W 30 x H 35mm    |
|          | Weight               | 0.7Kg                                   |                          |
|          | Operating Voltage    | 12-24VDC ±10%                           |                          |
|          | Operating Current    | 12VDC - 1200mA ( Rush)                  | 24VDC - 600mA ( Rush)    |
| RoHS (S) |                      | 200mA ( Hold)                           | 100mA ( Hold)            |
|          | Holding Force        | 700Kg                                   |                          |
|          | Impact Energy        | 120J                                    |                          |
|          | Operating Conditions | Temperature                             | -10°C ~ 60°C             |
|          |                      | Humidity                                | 0 ~ 85% (non-condensing) |
|          | Delay Timer          | Built-in 0-6 seconds                    |                          |
|          | Output Signals       | Lock Status Sensor                      |                          |
|          |                      | (LSS) Option                            |                          |
|          |                      | COM/NC/NO:                              |                          |
|          |                      | Max 24VDC; Max 1A                       |                          |
|          | Surface Finishes     | Anodized Aluminum Housing               |                          |
|          |                      | High Quality Plating for Anti-corrosion |                          |