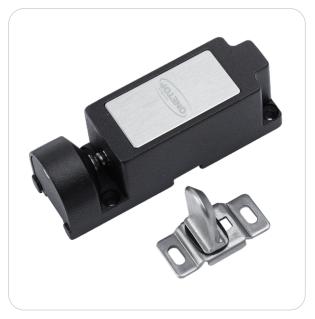

## ONETOP

200Kg Holding Force

Power to Open Power to Lock

Over 1 Million Cycles Usage Lifespan

CL0001 CL0001DM

**FEATURE** 

Equipped with dual monitoring and interchangeable between the POWER TO LOCK (Fail Safe) mode and POWER TO OPEN (Fail Secure) mode, The cabinet lock series is designed to fit into mailbox cabinets and lockers with swing or sliding doors.

## CL0001 SERIES

| SPECS | Fail Safe/Secure     | Interchangable        | Power to Open Power to Lock     |
|-------|----------------------|-----------------------|---------------------------------|
|       | Dimension            | Lock Body             | L 73 x W 30 x H 28.5mm (CL0001) |
| (€    |                      |                       | L 94 x W 30 x H 32mm (CL0001DM) |
|       |                      | Strike Plate          | L 40 x W 18 x H 31mm            |
|       | Weight               | 0.35Kg                |                                 |
|       | Operating Voltage    | 12/24VDC ±10%         |                                 |
| RoHS  | Operating Current    | 12VDC – 200mA         | 24VDC – 100mA                   |
|       | Holding Force        | 200Kg                 |                                 |
|       | Operating Conditions | Temperature           | -10°C ~ 60°C                    |
|       |                      | Humidity              | 0 ~ 85% (non-condensing)        |
|       | Output Signals       | Lock Status Sensor    | Door Status Sensor              |
|       | 3 1 1                | (LSS) Option          | (DSS) Option                    |
|       |                      | COM/NC/NO:            | COM/NC/NO:                      |
|       |                      | 125VAC/1A; 30VDC/0.5A | 125VAC/3A; 30VDC/2A             |
|       |                      |                       |                                 |