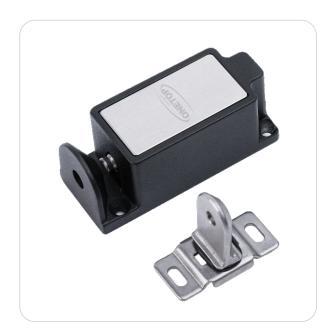

## ONETOP

200Kg Holding Force

Power to Open Power to Lock

Over 1 Million Cycles Usage Lifespan

CL0001 CL0001DM

**FEATURE** 

Equipped with dual monitoring and interchangeable between the POWER TO LOCK (Fail Safe) mode and POWER TO OPEN (Fail Secure) mode, The cabinet lock series is designed to fit into mailbox cabinets and lockers with swing or sliding doors.

## CL0001 SERIES

| SPECS | Fail Safe/Secure     | Interchangable        | Power to Open Power to Lock     |
|-------|----------------------|-----------------------|---------------------------------|
|       | Dimension            | Lock Body             | L 73 x W 30 x H 28.5mm (CL0001) |
| (€    |                      |                       | L 94 x W 30 x H 32mm (CL0001DM) |
|       |                      | Strike Plate          | L 40 x W 18 x H 31mm            |
|       | Weight               | 0.35Kg                |                                 |
|       | Operating Voltage    | 12/24VDC ±10%         |                                 |
| RoHS  | Operating Current    | 12VDC – 200mA         | 24VDC – 100mA                   |
|       | Holding Force        | 200Kg                 |                                 |
|       | Operating Conditions | Temperature           | -10°C ~ 60°C                    |
|       |                      | Humidity              | 0 ~ 85% (non-condensing)        |
|       | Output Signals       | Lock Status Sensor    | Door Status Sensor              |
|       | 3 1 1                | (LSS) Option          | (DSS) Option                    |
|       |                      | COM/NC/NO:            | COM/NC/NO:                      |
|       |                      | 125VAC/1A; 30VDC/0.5A | 125VAC/3A; 30VDC/2A             |
|       |                      |                       |                                 |