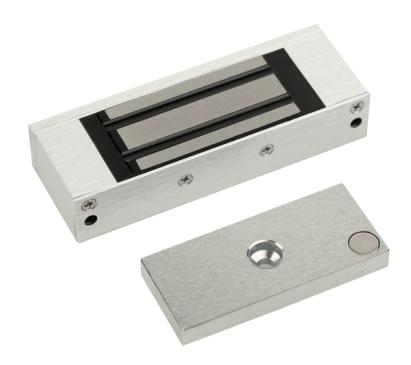

## **FEATURE**

The CCW15S are small mini electromagnetic lock securing cupboards, cabinets, lockers and the like, operates on 12 volts or 24 VDC setting with remote monitoring of Lock status sensor (LSS) and Door status sensor (DSS) with a holding force of 75kg and treated with high premium quality plating against corrosion, resistant up to 96 hours salt spray corrosion test and to perform to over 1 million operation.

## **CCW15S SERIES**

**SPECS** 

Fail Safe Power to Lock

CE

Weight

Operating Voltage

**Operating Current** 

Dimension

Temperature  $-10^{\circ}\text{C} \sim 60^{\circ}\text{C}$ 

Humidity 0 ~ 85% (non-condensing)

L 108 x W 38.4 x H 21.5mm

L72 x W 32 x H 8.3mm

Output Signals Lock Status Sensor Door Status Sensor

(LSS) (DSS)
COM/NO/NC: COM/NO/NC: